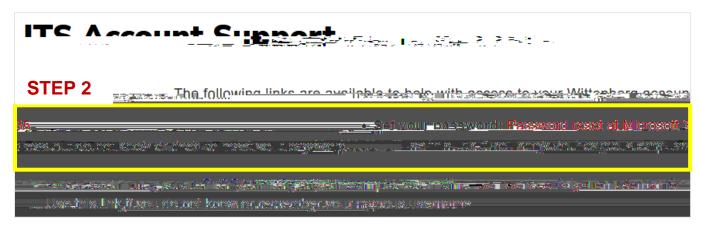

Go back to https://www.wittenberg.edu/its/accountsupport

Click the link next to Set your password

Enter the username received in your personal email and add "@wittenberg.edu"

Enter the letters in the CAPTCHA Click Next