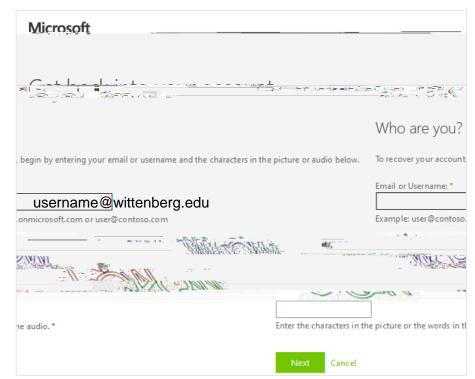

Go back to https://www.wittenberg.edu/its/accountsupport

Click the link next to Set your password

Enter the username received in your personal email and add "@wittenberg.edu"

Enter the letters in the CAPTCHA Click Next