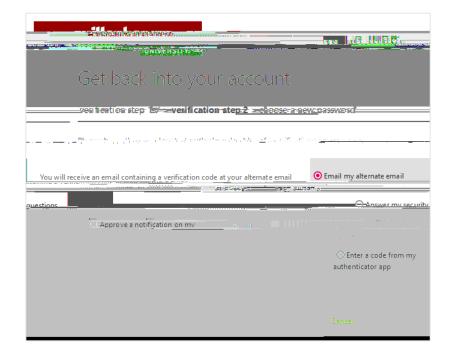

## Choose a contact method to verify2(a)Gurso

## Choose a second method of verification:

You will enter your phone number/email and then enter the code that you received.

Click Next

Once all verifications are complete, enter the new password. Enter it again to confirm it is correct.