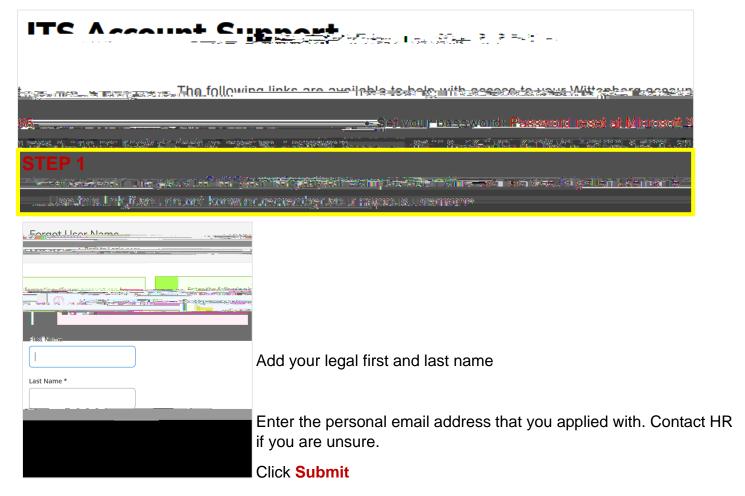

## How to set up your Wittenberg account

Go to <a href="https://www.wittenberg.edu/its/accountsupport">https://www.wittenberg.edu/its/accountsupport</a>

Check the personal email account you submitted and wait for an email with your Wittenberg username.

Go back to https://www.wittenberg.edu/its/accountsupport

Click the link next to Set your password

Enter the username received in your personal email and add "@wittenberg.edu"

Enter the letters in the CAPTCHA Click Next