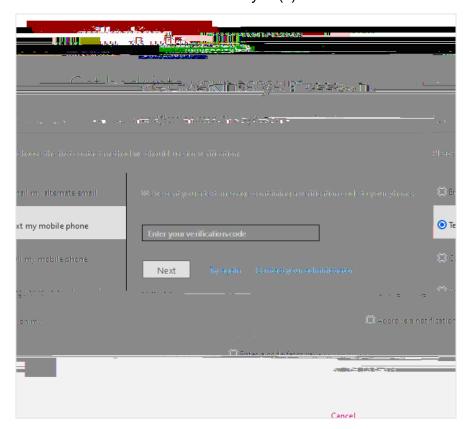

## Choose a contact method to verify2(a)Gurso

## Choose a second method of verification:

You will enter your phone number/email and then enter the code that you received.

Click Next

Once all verifications are complete, enter the new password. Enter it again to confirm it is correct.